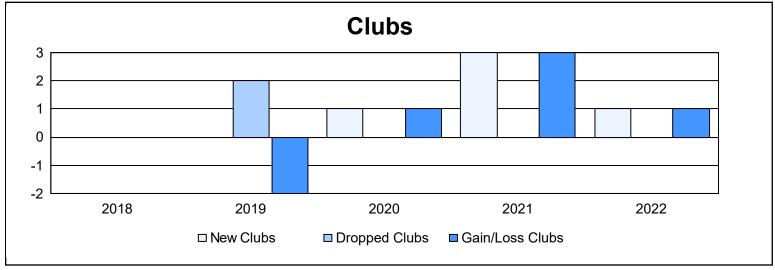

District 111NH As of June 2022 Cumulative

| Year      | New<br>Clubs | Dropped<br>Clubs | Gain/<br>Loss<br>Clubs | New<br>Members | Charter<br>Members | Reinstate<br>Members | Transfer<br>Members | Total<br>Member<br>Added | Total<br>Members<br>Dropped | Gain/<br>Loss<br>Members |
|-----------|--------------|------------------|------------------------|----------------|--------------------|----------------------|---------------------|--------------------------|-----------------------------|--------------------------|
| 2017-2018 | 0            | 0                | 0                      | 124            | 0                  | 0                    | 10                  | 134                      | 129                         | 5                        |
| 2018-2019 | 0            | 2                | -2                     | 118            | 0                  | 0                    | 34                  | 152                      | 168                         | -16                      |
| 2019-2020 | 1            | 0                | 1                      | 83             | 23                 | 4                    | 4                   | 114                      | 165                         | -51                      |
| 2020-2021 | 3            | 0                | 3                      | 74             | 83                 | 2                    | 3                   | 162                      | 146                         | 16                       |
| 2021-2022 | 1            | 0                | 1                      | 99             | 23                 | 2                    | 7                   | 131                      | 126                         | 5                        |
| Average   | 1            | 0                | 1                      | 100            | 26                 | 2                    | 12                  | 139                      | 147                         | -8                       |